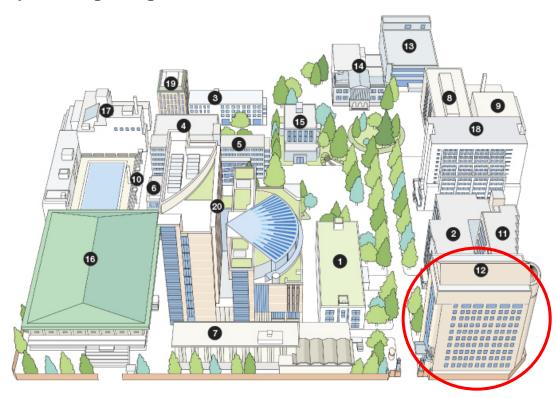

## Aoyama Campus Map

- 1. University Building 1
- 2. University Building 2
- 3. University Building 3
- 4. University Building 4
- 5. University Building 5
- 6. University Building 6
- 7. University Building 7
- 8. University Building 8
- 9. University Building 9
- 10. University Building 10

- 11. University Building 11
- 12. Research Institute Building (University Building 14)
- 13. University Library
- 14. Majima Memorial Hall
- 15. Corporate Headquarters (Berry Hall)
- Aoyama Gakuin Memorial Hall (University Gymnasium)
- 17. Wesley Hall
- 18. Goucher Memorial Hall (University Building 15)
- 19. University Building 16
- 20. University Building 17