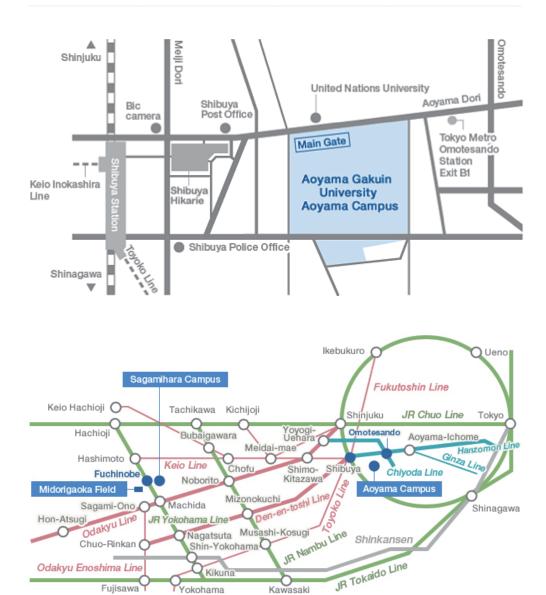

# Aoyama Campus

# 4-4-25 Shibuya, Shibuya-ku, Tokyo 150-8366, Japan

10 minutes` walk from Shibuya Station of the JR Yamanote Line and Saikyo Line, the Tokyu Line, Keio Inokashira Line, etc.

5 minutes' walk from Omotesando Station of the Tokyo Metro (Ginza Line, Chiyoda Line and Hanzomon Line)

## Get more imformation:

http://www.aoyama.ac.jp/en/outline/aoyama\_campus.html#access\_map